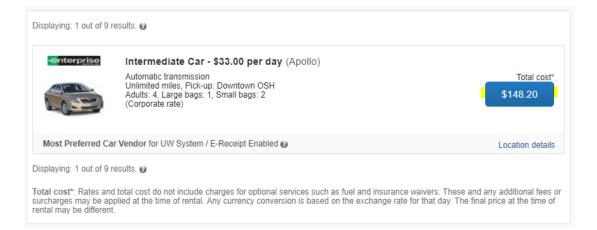

UW Oshkosh - Search and Reserve a Rental Vehicle Using Direct Bill

• You can select the "Car Class" from the "Matrix" above the search results to filter on vehicle size.

| All            | -                                    |                                                   | 2000                                                                    | -            | -             |          |                  |                  | -                   |
|----------------|--------------------------------------|---------------------------------------------------|-------------------------------------------------------------------------|--------------|---------------|----------|------------------|------------------|---------------------|
| 9 results      | Economy Car                          | Compact Car                                       | Intermediate Car                                                        | Standard Car | Full-size Car | Mini Van | Intermediate SUV | Standard SUV     | Full-size SU        |
| enterprise     | 32.00                                | 32.00                                             | 33.00                                                                   | 34.00        | 34.00         | 54.00    | 54.00            | 54.00            | 90.00               |
| lost Preferred |                                      |                                                   |                                                                         |              |               |          |                  |                  |                     |
| splaying: 1 ou | it of 9 results. 🕜                   | )                                                 |                                                                         |              |               |          | Curre            | By: Policy - Mos | st compliant        |
| splaying: 1 ou | Se Inter<br>Auton<br>Unlim<br>Adults | rmediate Ca<br>natic transmiss<br>ited miles, Pic | <b>ar - \$33.00 pe</b><br>sion<br>k-up: Downtown (<br>s: 1, Small bags: | OSH          | 0)            |          |                  |                  | Total cost*<br>8.20 |