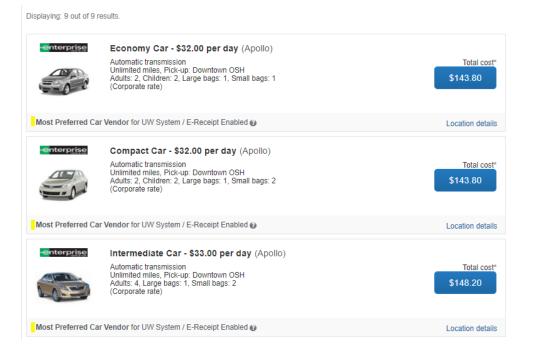

UW Oshkosh - Search and Reserve a Rental Vehicle Using Direct Bill

• You can select the "Car Class" from the "Matrix" above the search results to filter on vehicle size.

| All            | -                                    |                                                   | 2000                                                                    | -            | -             |          |                  |                  | -                   |
|----------------|--------------------------------------|---------------------------------------------------|-------------------------------------------------------------------------|--------------|---------------|----------|------------------|------------------|---------------------|
| 9 results      | Economy Car                          | Compact Car                                       | Intermediate Car                                                        | Standard Car | Full-size Car | Mini Van | Intermediate SUV | Standard SUV     | Full-size SU        |
| enterprise     | 32.00                                | 32.00                                             | 33.00                                                                   | 34.00        | 34.00         | 54.00    | 54.00            | 54.00            | 90.00               |
| lost Preferred |                                      |                                                   |                                                                         |              |               |          |                  |                  |                     |
| splaying: 1 ou | it of 9 results. 🕜                   | )                                                 |                                                                         |              |               |          | Curre            | By: Policy - Mos | st compliant        |
| splaying: 1 ou | Se Inter<br>Auton<br>Unlim<br>Adults | rmediate Ca<br>natic transmiss<br>ited miles, Pic | <b>ar - \$33.00 pe</b><br>sion<br>k-up: Downtown (<br>s: 1, Small bags: | OSH          | 0)            |          |                  |                  | Total cost*<br>8.20 |