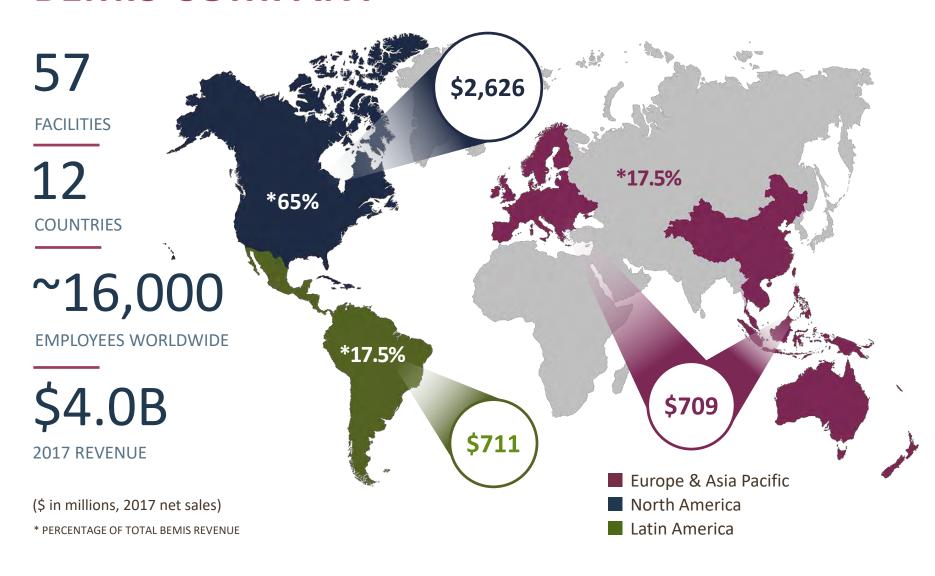

## BEMIS NORTH AMERICA WWW.BEMIS.COM





## **BEMIS COMPANY**

### **HEADQUARTERS IN NEENAH, WI**

#### **BUSINESS SEGMENTS**

- » US Packaging
- » Global Packaging
  - Latin America
  - Europe
  - Asia Pacific
  - Global Healthcare Packaging

We help our customers grow and succeed by supplying flexible and rigid plastic packaging for food, beverage, consumer, medical and pharmaceutical companies worldwide



## **BEMIS COMPANY**



### **BEMIS NORTH AMERICA LOCATIONS**

#### **25 NORTH AMERICA FACILITIES**

- 1 Akron, OH
- 12 Lebanon, PA
- 2 Appleton, WI
- 13 Neenah, WI
- 3 Batavia, IL
- New London, WI
  \*(3) Locations
- 4 Boscobel, WI
- Oshkosh, WI \*(4) Locations
- 5 Centerville, IA
- 16 Pauls Valley, OK
- 6 Des Moines, IA
- 17 Russellville, AR
- 7 Edgewood, NY
- 18 Shelbyville, KY
- 8 Fremont, OH
- 19 Terre Haute, IN
- 9 Hazleton, PA
- 20 West Monroe, LA
- 10 Joplin, MO
- This list does not include BHP
- 11 Lancaster, WI

This list does not include BHP Facilities or Corporate Offices

<sup>\*</sup> Oshkosh Locations include Oshkosh North, Oshkosh South, BCF and BSF



<sup>\*</sup> New London locations include New London Plant, RE&D and Bemis Graphics

## **MARKETS WE SERVE**

























## **ENABL