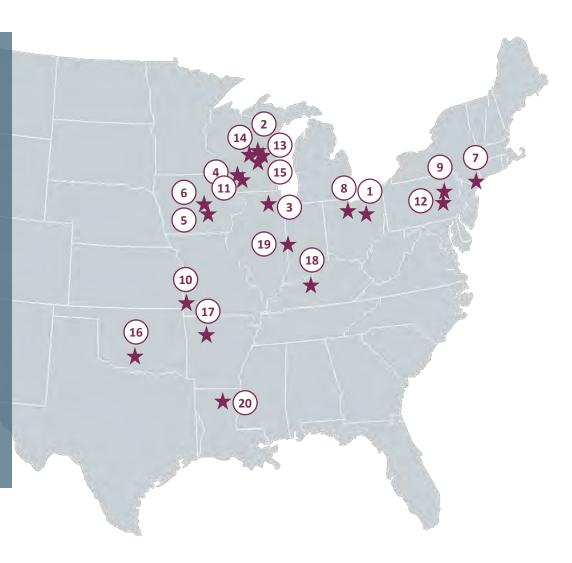

### **BEMIS NORTH AMERICA LOCATIONS**

#### **25 NORTH AMERICA FACILITIES**

- 1 Akron, OH
- 12 Lebanon, PA
- 2 Appleton, WI
- 13 Neenah, WI
- 3 Batavia, IL
- New London, WI
  \*(3) Locations
- 4 Boscobel, WI
- Oshkosh, WI \*(4) Locations
- 5 Centerville, IA
- 16 Pauls Valley, OK
- 6 Des Moines, IA
- 17 Russellville, AR
- 7 Edgewood, NY
- 18 Shelbyville, KY
- 8 Fremont, OH
- 19 Terre Haute, IN
- 9 Hazleton, PA
- 20 West Monroe, LA
- 10 Joplin, MO
- This list does not include BHP
- 11 Lancaster, WI

This list does not include BHP Facilities or Corporate Offices

<sup>\*</sup> Oshkosh Locations include Oshkosh North, Oshkosh South, BCF and BSF

<sup>\*</sup> New London locations include New London Plant, RE&D and Bemis Graphics