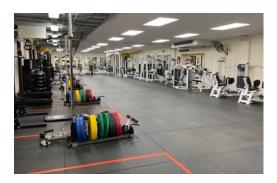

# **Fitness Center**

The Albee Strength & Fitness Center offers cardio equipment, free weights, machine-based strength equipment & so much more! Check out our revamped floor plan to allow members more space and equipment options.

Our Full Access membership includes fitness center access and group fitness classes.