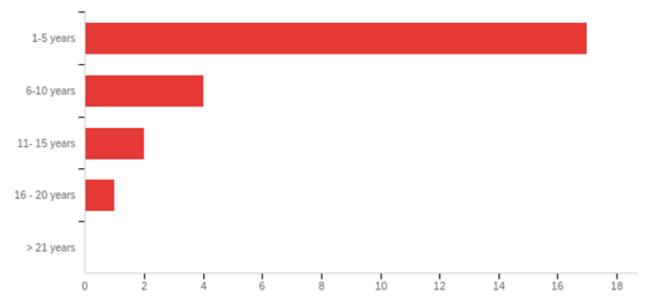

#### 8 - How long have you held your current rank?

9- If currently employed, to what extent do you agree with the following statements: My current job is related to my FERM degree.