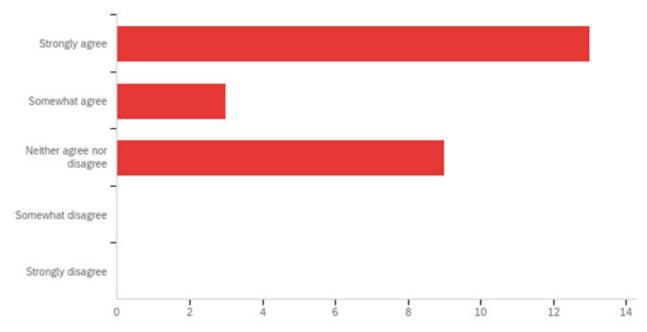

#### 8 - How long have you held your current rank?

9- If currently employed, to what extent do you agree with the following statements: My current job is related to my FERM degree.