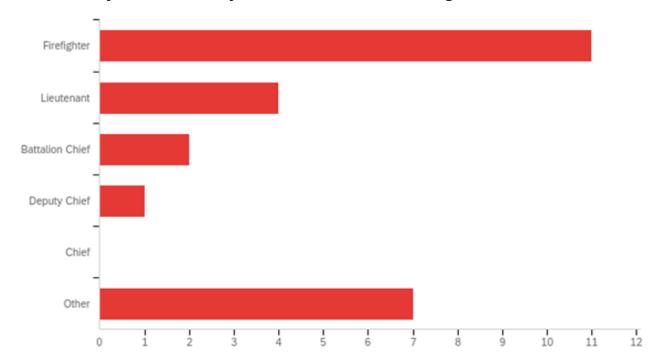

### 2020 Employability Survey

#### 1 - Which of the following choices best describes your degree?



#### 2 - What was your rank when you enrolled in the FERM degree?



### 2020 Employability Survey

#### 3 - Did you receive a promotion after obtaining your FERM Degree?



#### 4 - What is your current employment status?



## 2020 Employability Survey

#### 5 - If employed in the Fire and EMS industry, which best describes your employer?





### 2020 Employability Survey

#### 6 - If employed, what is your current job title and organization name?

If employed, what is your current job title and organization name?

MPO/Critical Care Paramedic Wisconsin Rapids FD

Battalion Chief, Germantown Fire Department

Risk Reduction Battalion Chief

Assistant Fire Chief, city of Kaukauna Fire Department

Captain, Eau Claire Fire Department

Technician Firefighter/Paramedic DC Fire/EMS Dept

Fire - Crash Rescue Specialist

Engineer/ Acting Battalion Chief

Dean of