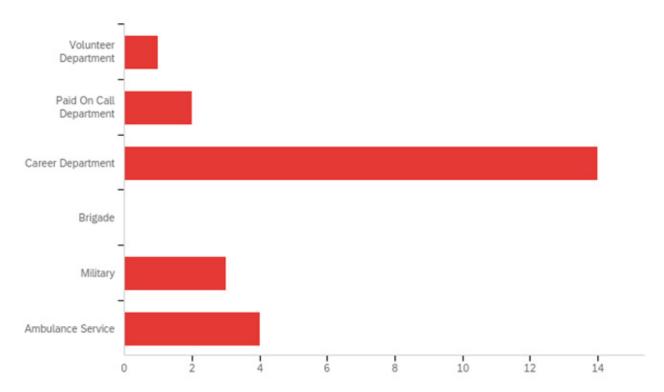

#### 5 - If employed in the Fire and EMS industry, which best describes your employer?