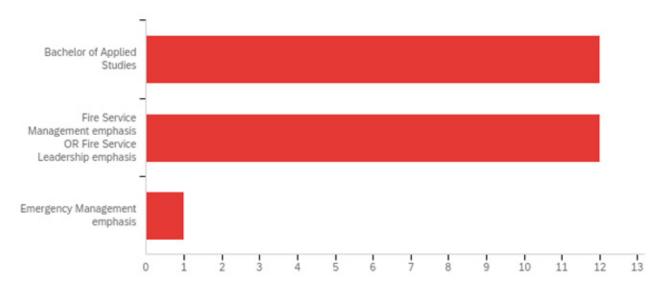

### 2020 Employability Survey

#### 1 - Which of the following choices best describes your degree?



#### 2 - What was your rank when you enrolled in the FERM degree?



### 2020 Employability Survey

#### 3 - Did you receive a promotion after obtaining your FERM Degree?



#### 4 - What is your current employment status?



## 2020 Employability Survey

#### 5 - If employed in the Fire and EMS industry, which best describes your employer?





### 2020 Employability Survey

#### 6 - If employed, what is your current job title and organization name?

If employed, what is your current job title and organization name?

MPO/Critical Care Paramedic Wisconsin Rapids FD

Battalion Chief, Germantown Fire Department

Risk Reduction Battalion Chief

Assistant Fire Chief, city of Kaukauna Fire Department

Captain, Eau Claire Fire Department

Technician Firefighter/Paramedic DC Fire/EMS Dept

Fire