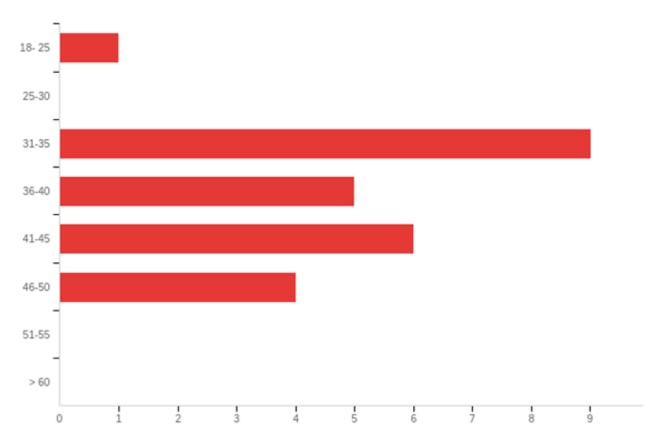

Chief

**Assistant Chief** 

Firefighter/Paramedic

Firefighter/Paramedic

Firefighter/paramedic Green Bay Metro Fire Department

Motor Pump Operator/Paramedic City of Manitowoc Fire Rescue Department

Program Director / Lead Paramedic Instructor

#### 7 - How long have you been employed by your current employer?





### 2020 Employability Survey

#### 8 - How long have you held your current rank?



9- If currently employed, to what extent do you agree with the following statements: My current job is related to my FERM degree.



### 2020 Employability Survey

#### 10 - My FERM Degree has helped me to advance professionally.



#### 11 - I am glad I pursued the FERM degree.





## 2020 Employability Survey

#### 12 - I am satisfied with my career.



#### 13 - What is your age group?