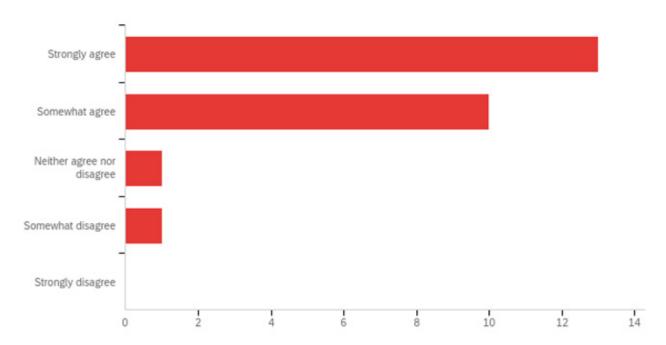

- Dells-Delton EMS

Installation Fire Chief

**Assistant Chief** 

Firefighter/Paramedic

Firefighter/Paramedic

Firefighter/paramedic Green Bay Metro Fire Department

Motor Pump Operator/Paramedic City of Manitowoc Fire Rescue Department

Program Director / Lead Paramedic Instructor

#### 7 - How long have you been employed by your current employer?





### 2020 Employability Survey

#### 8 - How long have you held your current rank?



9- If currently employed, to what extent do you agree with the following statements: My current job is related to my FERM degree.



### 2020 Employability Survey

#### 10 - My FERM Degree has helped me to advance professionally.



#### 11 - I am glad I pursued the FERM degree.





## 2020 Employability Survey

#### 12 - I am satisfied with my career.



#### 13 - What is your age group?