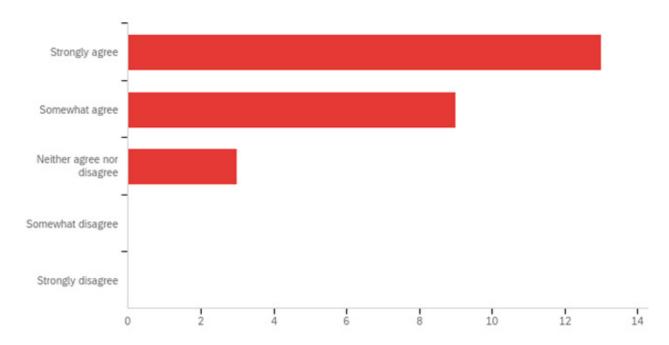

#### 8 - How long have you held your current rank?

9- If currently employed, to what extent do you agree with the following statements: My current job is related to my FERM degree.