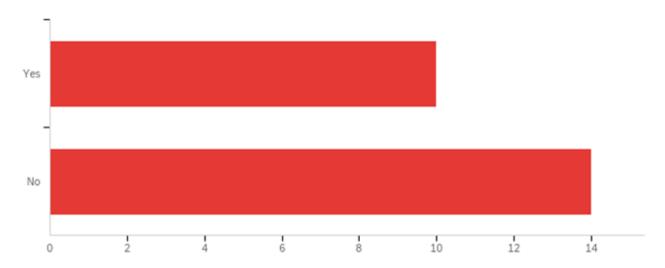

### 2020 Employability Survey

#### 1 - Which of the following choices best describes your degree?



#### 2 - What was your rank when you enrolled in the FERM degree?



### 2020 Employability Survey

#### 3 - Did you receive a promotion after obtaining your FERM Degree?



#### 4 - What is your current employment status?



## 2020 Employability Survey

#### 5 - If employed in the Fire and EMS industry, which best describes your employer?





### 2020 Employability Survey

#### 6 - If employed, what is your current job title and organization name?

If employed, what is your current job title and organization name?

MPO/Critical Care Paramedic Wisconsin Rapids FD

Battalion Chief, Germantown Fire Department

Risk Reduction Battalion Chief

Assistant Fire Chief, city of Kaukauna Fire Department

Captain, Eau Claire Fire Department

Technician Firefighter/Paramedic DC Fire/EMS Dept

Fire - Crash Rescue Specialist

Engineer/ Acting Battalion Chief

Dean of Health & Public Safety, Western Technical College

Emergency Management Specialist, Bellin Health

Aspir