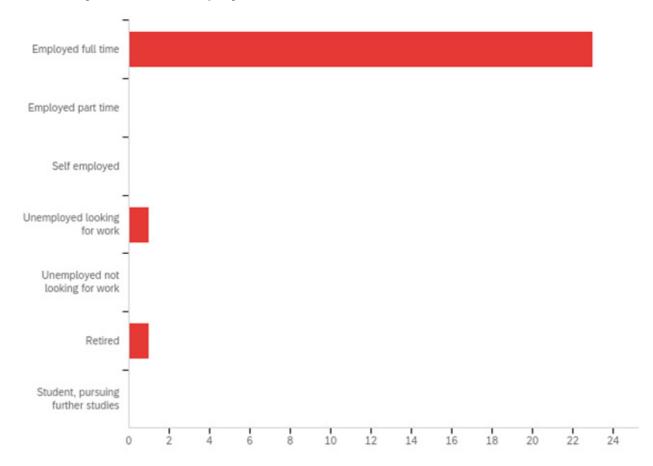

### 2020 Employability Survey

#### 1 - Which of the following choices best describes your degree?



#### 2 - What was your rank when you enrolled in the FERM degree?



### 2020 Employability Survey

#### 3 - Did you receive a promotion after obtaining your FERM Degree?



#### 4 - What is your current employment status?



## 2020 Employability Survey

#### 5 - If employed in the Fire and EMS industry, which best describes your employer?





### 2020 Employability Survey

#### 6 - If employed, what is your current job title and organization name?

If employed, what is your current job title and organization name?

MPO/Critical Care Paramedic Wisconsin Rapids FD

Battalion Chief, Germantown Fire Department

Risk Reduction Battalion Chief

Assistant Fire Chief, city of Kaukauna Fire Department

Captain, Eau Claire Fire Department

Technician Firefighter/Paramedic DC Fire/EMS Dept

Fire - Crash Rescue Specialist

Engineer/ Acting Battalion Chief

Dean of Health & Public Safety, Western Technical College

Emergency Management Specialist, Bellin Health

Aspirus MedEvac

Captain, Ashland Fire Department

Fire C