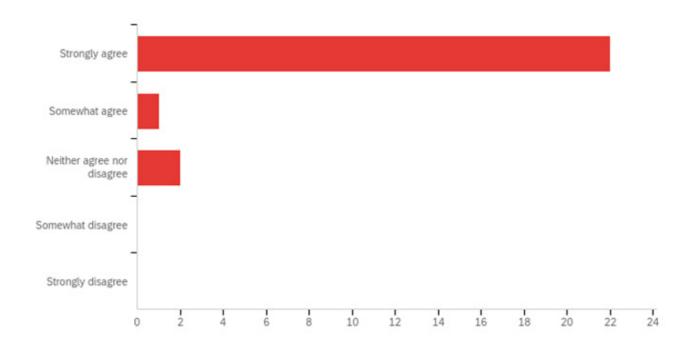

re Chief, Jenks Fire Rescue

Lieutenant; Ashland Fire Department

Paramedic - Dells-Delton EMS

Installation Fire Chief

**Assistant Chief** 

Firefighter/Paramedic

Firefighter/Paramedic

Firefighter/paramedic Green Bay Metro Fire Department

Motor Pump Operator/Paramedic City of Manitowoc Fire Rescue Department

Program Director / Lead Paramedic Instructor

#### 7 - How long have you been employed by your current employer?





### 2020 Employability Survey

#### 8 - How long have you held your current rank?



9- If currently employed, to what extent do you agree with the following statements: My current job is related to my FERM degree.



### 2020 Employability Survey

#### 10 - My FERM Degree has helped me to advance professionally.



#### 11 - I am glad I pursued the FERM degree.





## 2020 Employability Survey

#### 12 - I am satisfied with my career.



#### 13 - What is your age group?