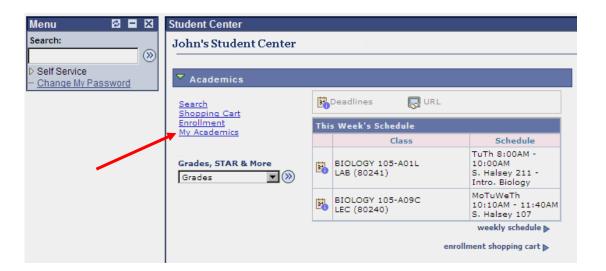

# **Navigation**

1. Click on 'My Academics'

Registrar's Office Page 1 of 2

### 2. Click on 'Request Enrollment Verification'