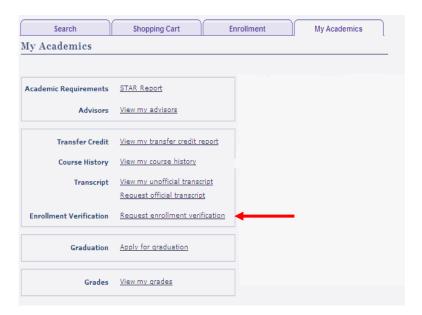

### 2. Click on 'Request Enrollment Verification'

# 3. Click on 'National Student Clearinghouse' link