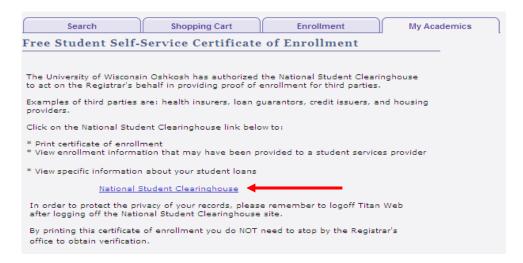

# 3. Click on 'National Student Clearinghouse' link

#### **Enrollment/Degree Verification Certificate**

The National Student Clearinghouse (NSC) is now the authorized agent for providing enrollment and degree verifications for the University of Wisconsin Oshkosh. Students are able to view and print their official enrollment verification certificate through the Titan Web Registration System.

Future requests from student service providers (i.e., health insurance agencies, credit issuers, loan guarantors, etc.) should be directed to the NSC. The NSC can be contacted through their website (www.studentclearinghouse.org), by phone (703-742-4200) or by fax (703-742-4239).