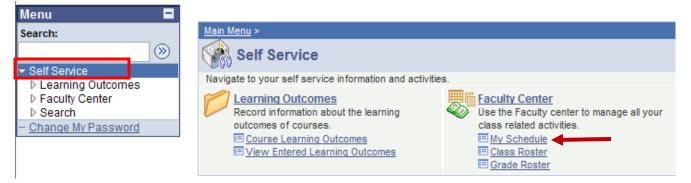

## TITAN WEB Student Information System (INSTRUCTORS/ADVISORS) HELP - How do I...? View My Class Schedule

Once logged into Titan Web, the Faculty Center default home page should appear. If the Faculty Center page does NOT appear, click on the Self Service, then Faculty Center/My Schedule links off the Menu on the left side of the web page.