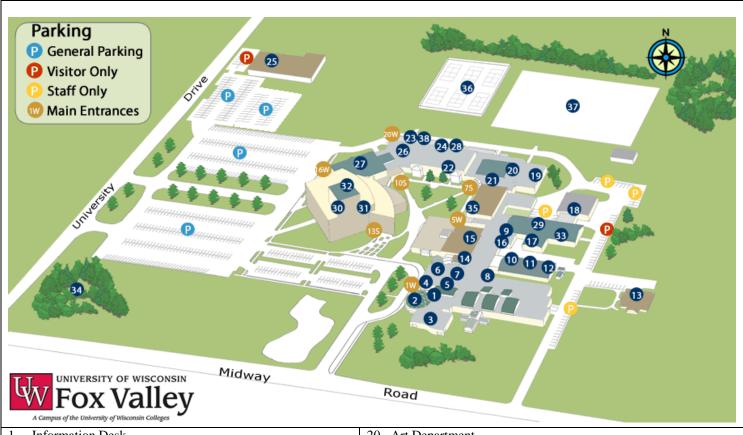

## **Campus Building Map**

- Information Desk
- 2. **Barlow Planetarium**
- 3. Weis Earth Science Museum
- Dean's Office 4.
- 5. **Business Office**
- 6. Student Services
- 7. **Emeritus Room**
- 8. Food Services
- 9. University Bookstore
- 10. Union
- 11. Student Association
- 12. UW-Fox Valley Foundation
- 13. University Children's Center
- 14. Lecture Hall 1229
- 15. Library
- 16. Bohrod Conference Room
- 17. Lecture Hall 1338
- 18. Buildings & Grounds
- 19. Music Department

- 20. Art Department
- 21. Continuing Education Office
- 22. Developmental Math & Learning Center
- 23. Video Conf Rooms 1847, 1851 & 1852
- 24. Learning
- 25. University Drive Building (Platteville Fox Valley Engineering)
- 26. Fitness Center
- 27. Field House
- 28. Computer Labs (2nd Floor)
- 29. Media Lab
- 30. Aylward Gallery
- 31. Lucia Baehman Theatre
- 32. James W. Perry Hall
- 33. Conference room 1346
- 34. Nature Study Area
- 35. Student Counseling Services
- 36. Tennis Court
- 37. Soccer Field
- 38. TRiO/ETS Office