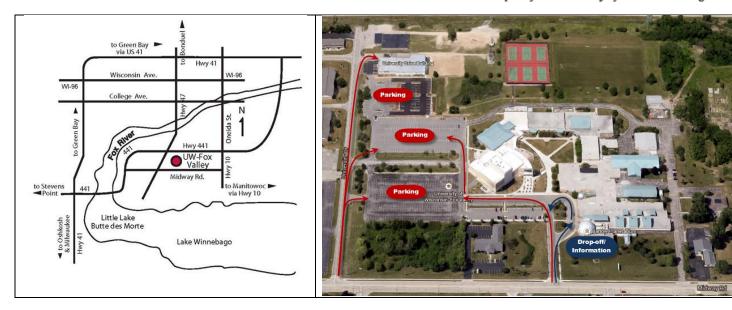

#### From North (e.g. Green Bay)

- Take US-41South to the WI-441 South (Exit 145).
- WI-441 to Oneida Street Exit. Turn left (south) onto Oneida Street.
- Continue south on Oneida Street for 0.2 miles to the intersection of Oneida and Midway Road.
- Turn right (west) on Midway Road and proceed 0.3 miles to University Drive.
- Turn right on University Drive and proceed to the campus parking lot entrance.

### From South (e.g. Oshkosh)

- Take US-41 North to Exit 134 onto US-10 E/WI-441.
- Cross the Little Lake Butte des Morts bridge to the Midway Road exit.
- Turn right (south) on Midway Road and proceed to the campus parking lot entrance.

# From East (e.g. Manitowoc)

- Take WI-114/US-10 West to the stoplight at Oneida Street.
- Turn right (North) onto Oneida Street, proceeding 2 miles to Midway Road.
- Turn left (west) onto Midway Road and proceed 0.3 miles to University Drive.
- Turn right on University Drive and proceed to the campus parking lot entrance.

## From West (e.g. Stevens Point)

- Take WI-10 East (becomes WI-10/441 as it crosses US-41).
- Cross the Little Lake Butte des Morts bridge to the Midway Road exit.
- Turn right (south) on Midway Road and proceed to the campus parking lot entrance.